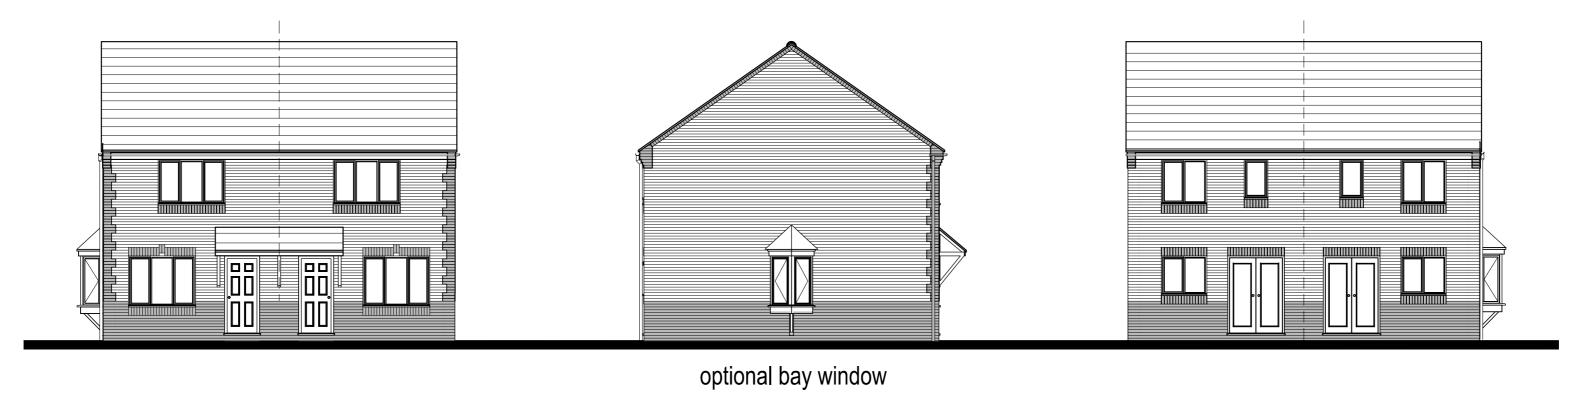

SIDE ELEVATION

FRONT ELEVATION

FIRST FLOOR PLAN

GROUND FLOOR PLAN

REAR ELEVATION

SIDE ELEVATION

## FLOOR AREA 60.48m², 651ft²