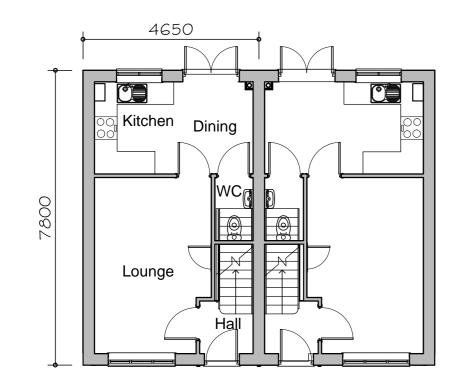

SIDE ELEVATION

FRONT ELEVATION

FIRST FLOOR PLAN

GROUND FLOOR PLAN

REAR ELEVATION

SIDE ELEVATION

## FLOOR AREA 60.48m², 651ft²