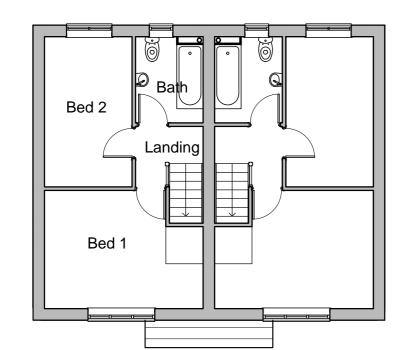

SIDE ELEVATION

FRONT ELEVATION

FIRST FLOOR PLAN

GROUND FLOOR PLAN

REAR ELEVATION

SIDE ELEVATION

## FLOOR AREA 60.48m², 651ft²